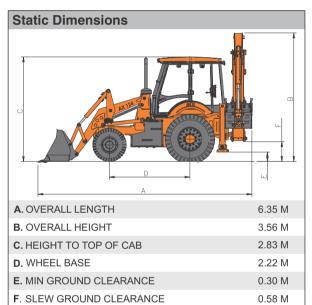

#### **Load Chart**

2.38 M

1.84 M

1.60 M

WIDTH (OVER BUCKET)

TRACK WIDTH FRONT

TRACK WIDTH REAR

| Loader Performance                          |          |
|---------------------------------------------|----------|
| <b>A</b> . DUMP HEIGHT AT 45°               | 2.60 M   |
| B. LOADOVER HEIGHT                          | 3.30 M   |
| C. BUCKET PIN HEIGHT                        | 3.40 M   |
| D. REACH AT GROUND                          | 1.57 M   |
| E. REACH AT FULL HEIGHT BUCKET DUMPED (40°) | 0.95 M   |
| F. BELOW GROUND LEVEL DIG DEPTH             | 0.08 M   |
| X. MAX. REACH AT FULL HEIGHT                | 1.4 M    |
| <b>G</b> . ROLLBACK AT GROUND               | 45°      |
| H. DUMP ANGLE                               | 45°      |
| LOADER BREAKOUT FORCE BUCKET                | 6110 kgf |
| LOADER BREAKOUT FORCE ARM                   | 4500 kgf |
| PAY LOAD                                    | 1850 kg  |
| LOADER BUCKET CAPACITY (STD)                | 1.1 cu.m |

| Excavator Performance                           |          |
|-------------------------------------------------|----------|
| I. MAX. DIG DEPTH                               | 4.7 M    |
| J. REACH GROUND LEVEL TO REAR WHEEL CENTER      | 6.73 M   |
| K. REACH GROUND LEVEL TO SLEW CENTER            | 5.5 M    |
| L. MAX. WORKING HEIGHT                          | 5.29 M   |
| M. MAX. LOADOVER HEIGHT                         | 3.62 M   |
| N. REACH AT FULL HEIGHT TO SLEW CENTER          | 2.81 M   |
| O. BUCKET ROTATION POWER                        | 185°     |
| P. SIDE REACH TO CENTER LINE OF MACHINE         | 5.71 M   |
| Q. KING POST TRAVEL                             | 1.02 M   |
| R. REACH GROUND LEVEL TO STABILISER START POINT | 4.70 M   |
| S. FULL OPERATING HEIGHT                        | 4.12 M   |
| BUCKET TEAROUT FORCE                            | 4616 kgf |
| DIPPER TEAROUT FORCE                            | 3000 kgf |
| EXCAVATOR BUCKET CAPACITY (STD)                 | 0.24 cum |