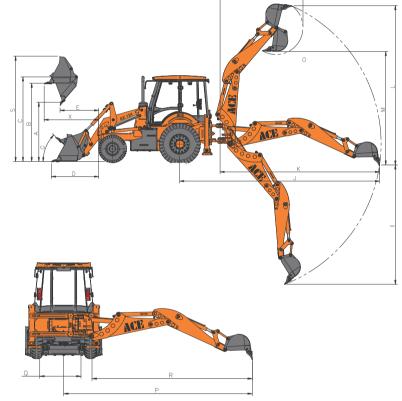

#### **Load Chart**

2.38 M

1.84 M

1.60 M

WIDTH (OVER BUCKET)

TRACK WIDTH FRONT

TRACK WIDTH REAR

| Loader Performance                          |          |
|---------------------------------------------|----------|
| <b>A</b> . DUMP HEIGHT AT 45°               | 2.60 M   |
| B. LOADOVER HEIGHT                          | 3.30 M   |
| C. BUCKET PIN HEIGHT                        | 3.40 M   |
| D. REACH AT GROUND                          | 1.57 M   |
| E. REACH AT FULL HEIGHT BUCKET DUMPED (40°) | 0.95 M   |
| F. BELOW GROUND LEVEL DIG DEPTH             | 0.08 M   |
| X. MAX. REACH AT FULL HEIGHT                | 1.4 M    |
| <b>G</b> . ROLLBACK AT GROUND               | 45°      |
| H. DUMP ANGLE                               | 45°      |
| LOADER BREAKOUT FORCE BUCKET                | 6110 kgf |
| LOADER BREAKOUT FORCE ARM                   | 4500 kgf |
| PAY LOAD                                    | 1850 kg  |
| LOADER BUCKET CAPACITY (STD)                | 1.1 cu.m |

| Excavator Performance                           |          |
|-------------------------------------------------|----------|
| I. MAX. DIG DEPTH                               | 4.7 M    |
| J. REACH GROUND LEVEL TO REAR WHEEL CENTER      | 6.73 M   |
| K. REACH GROUND LEVEL TO SLEW CENTER            | 5.5 M    |
| L. MAX. WORKING HEIGHT                          | 5.29 M   |
| M. MAX. LOADOVER HEIGHT                         | 3.62 M   |
| N. REACH AT FULL HEIGHT TO SLEW CENTER          | 2.81 M   |
| O. BUCKET ROTATION POWER                        | 185°     |
| P. SIDE REACH TO CENTER LINE OF MACHINE         | 5.71 M   |
| Q. KING POST TRAVEL                             | 1.02 M   |
| R. REACH GROUND LEVEL TO STABILISER START POINT | 4.70 M   |
| S. FULL OPERATING HEIGHT                        | 4.12 M   |
| BUCKET TEAROUT FORCE                            | 4616 kgf |
| DIPPER TEAROUT FORCE                            | 3000 kgf |
| EXCAVATOR BUCKET CAPACITY (STD)                 | 0.24 cum |