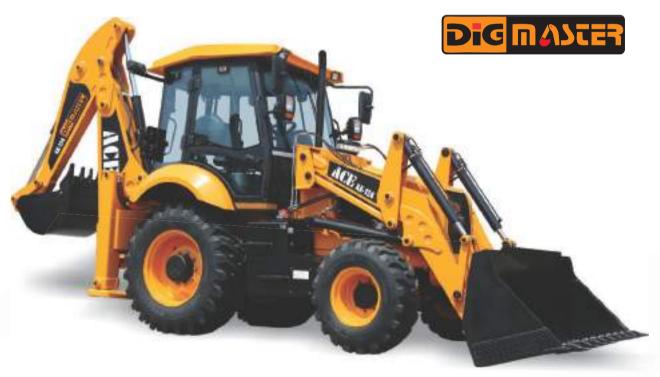

# AX124

#### **Backhoe Loader**

**Capacity**: 1.1 cu.m. / 0.24 cu.m.

Rugged and reliable loading & excavating machine with 2 Wheel Drive and 4 Wheel Drive option.

Specifications AX 124

| Engine               | KIRLOSKAR 4R1040T (BS III) 4 cylinder, turbo charged, water cooled diesel engine delivering 76.0 HP @ 2200 rpm and developing high torque with low fuel consumption or suitable equivalent engine       |
|----------------------|---------------------------------------------------------------------------------------------------------------------------------------------------------------------------------------------------------|
| Max Torque           | 300 Nm @ 1500 rpm                                                                                                                                                                                       |
| Transmission         | Synchro shuttle transmission with torque converter & synchronised gear box. Single switch forward-reverse function for better loading application with 4 forward & 4 reverse speeds.  Max speed 40 kmph |
| Axle                 | Front : Drive (In case of 4 WD) & Steer Axle, centrally pivoted  Rear : Rigid axle with CARRARO planetary drive.                                                                                        |
| Steering             | Hydrostatic steering for reliability and better control.                                                                                                                                                |
| Brakes               | Hydraulically actuated wet disc<br>brakes at rear wheels with twin<br>pedals in cabin for better control.<br>Mechanically actuated disc<br>brakes for parking.                                          |
| Cabin                | ROPS fully enclosed wide view cabin with easy entry and exit from the cabin.                                                                                                                            |
| Hydraulic<br>System  | Main Pump flow : 118 lpm<br>Relief Pressure : 210 bar                                                                                                                                                   |
| Electrical<br>System | 12V Battery with negative earth and suitable alternator.                                                                                                                                                |
| Operating weight     | 7500 kgs.                                                                                                                                                                                               |