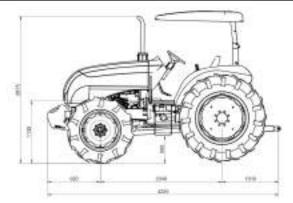

## **NEW TRACTOR 5105**

| ENGINE               |                                                       |
|----------------------|-------------------------------------------------------|
| Brand / model        | PERKINS / 1104D-44TA                                  |
| No. of Cylinders     | 04 vertical in line / 4.400 cm                        |
| Aspiration           | Turbocharged Aftercooler                              |
| Power                | 102 cv                                                |
| Maximum Torque       | 42 kgf.m (412 N.m)@ 1.400 RPM                         |
| DRIVING TRANSMISSION |                                                       |
| No. of Gears         | 12 Front /12 Reverse                                  |
| Differential lock    | Mechanical foot pedal and automatic disengaging       |
| Front axle           | Center differential (4WD)                             |
| CLUTCH               |                                                       |
| Туре                 | Double dry disc                                       |
| Drive                | Hydraulic                                             |
| POWER TAKEOFF        |                                                       |
| Drive                | Mechanical                                            |
| Type / drive         | Independent, or proportional to the tractor speed     |
| Nominal Speed        | 540 rpm @ 2000 engine rpm and proportional            |
| HYDRAULIC SYSTEM     |                                                       |
| Pressure             | 180 kgf/cm                                            |
| Maximum Flow         | 99,5 L/min a 2200 RPM                                 |
| Remote control       | De série, com engate rápido e 2<br>linhas de pressão. |
| Hitch                | 3 Points - Category II                                |
| Lift capacity        | 2.600 kg (optional 3.300 kg)                          |

| BRAKES                                                                                                                                     |                                                                                                                                                                                                     |
|--------------------------------------------------------------------------------------------------------------------------------------------|-----------------------------------------------------------------------------------------------------------------------------------------------------------------------------------------------------|
| Service Brake                                                                                                                              | Wet disc oil bath                                                                                                                                                                                   |
| Parking Brake                                                                                                                              | Manual drive by cable                                                                                                                                                                               |
| STEERING WHEEL                                                                                                                             |                                                                                                                                                                                                     |
| Туре                                                                                                                                       | Hydrostatic                                                                                                                                                                                         |
| WHEELSETS                                                                                                                                  |                                                                                                                                                                                                     |
| Standard Front Tires                                                                                                                       | 14.9 24 R1                                                                                                                                                                                          |
| Standard Rear Tires                                                                                                                        | 18.4 34 R1                                                                                                                                                                                          |
| Optional Weelsets                                                                                                                          | 12.4 24R1 / 16.9 30R1<br>12.4 24R1 / 13.6 38R1<br>14.9 24R2 / 23.1 26R2<br>9.50 24R1 / 14.9 28R1<br>14.9 24R1 / 18.4 30R2<br>12.4 24R1 / 18.4 30R1<br>12.4 24R1 / 13.6 38R1 (Double<br>rear wheels) |
| ELECTRIC SYSTEM                                                                                                                            |                                                                                                                                                                                                     |
| Battery                                                                                                                                    | 12 V 100 Ah                                                                                                                                                                                         |
| Alternator                                                                                                                                 | 12V 85 A                                                                                                                                                                                            |
| CAPACITIES                                                                                                                                 |                                                                                                                                                                                                     |
| Fuel Tank                                                                                                                                  | 94 L                                                                                                                                                                                                |
| WEIGHTS                                                                                                                                    |                                                                                                                                                                                                     |
| Shipping weight                                                                                                                            | 4.020 kg (open station)<br>4.350 kg (closed cabin)                                                                                                                                                  |
| Operating weight (curb<br>weight)                                                                                                          | With metal counterweights +<br>water<br>5.280 kg (open station), 5.609<br>kg (closed cabin)                                                                                                         |
| OPTIONAL ITEMS                                                                                                                             |                                                                                                                                                                                                     |
| Closed cabin,<br>Electrical outlet kit, Auxiliar rear light,<br>Rear weight kit,<br>Rear quick coupling double wheels, Auxiliary hydraulic |                                                                                                                                                                                                     |