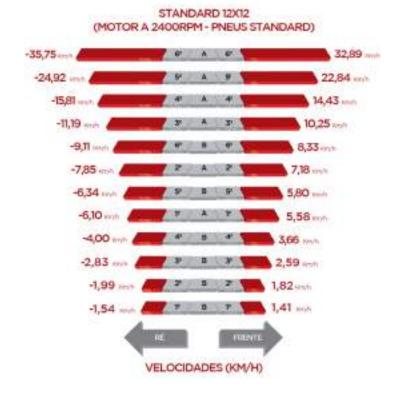

## **NEW TRACTOR 5105**

| ENGINE               |                                                       |
|----------------------|-------------------------------------------------------|
| Brand / model        | PERKINS / 1104D-44TA                                  |
| No. of Cylinders     | 04 vertical in line / 4.400 cm                        |
| Aspiration           | Turbocharged Aftercooler                              |
| Power                | 102 cv                                                |
| Maximum Torque       | 42 kgf.m (412 N.m)@ 1.400 RPM                         |
| DRIVING TRANSMISSION |                                                       |
| No. of Gears         | 12 Front /12 Reverse                                  |
| Differential lock    | Mechanical foot pedal and automatic disengaging       |
| Front axle           | Center differential (4WD)                             |
| CLUTCH               |                                                       |
| Туре                 | Double dry disc                                       |
| Drive                | Hydraulic                                             |
| POWER TAKEOFF        |                                                       |
| Drive                | Mechanical                                            |
| Type / drive         | Independent, or proportional to the tractor speed     |
| Nominal Speed        | 540 rpm @ 2000 engine rpm and proportional            |
| HYDRAULIC SYSTEM     |                                                       |
| Pressure             | 180 kgf/cm                                            |
| Maximum Flow         | 99,5 L/min a 2200 RPM                                 |
| Remote control       | De série, com engate rápido e 2<br>linhas de pressão. |
| Hitch                | 3 Points - Category II                                |
| Lift capacity        | 2.600 kg (optional 3.300 kg)                          |