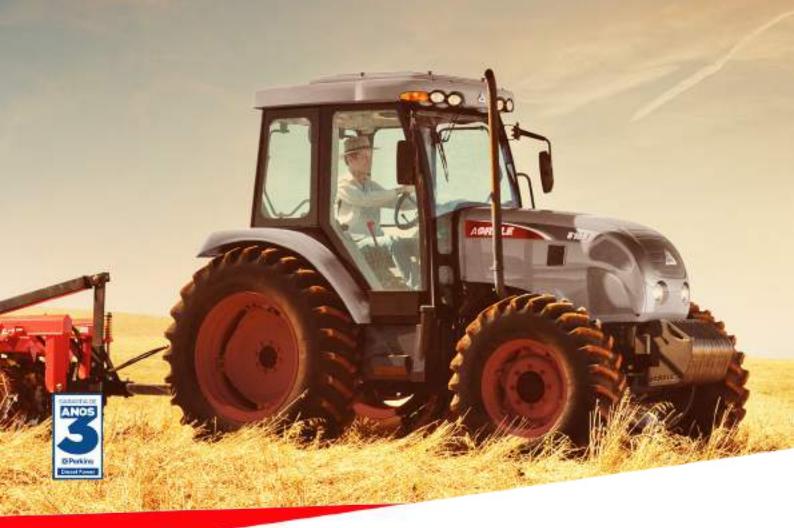

## TRACTOR 5105

## MORE POWER TO KEEP ON GROWING

The main feature of Tractor 5105 is versatility, and that is why it is indicated for properties of several sizes, acting with high performance and economy in cultivation and forage operations.

www.agrale.com.br @ OD agraleSA

- Modern Perkins Turbo Aftercooler Engine
- 12x12 fully synchronized transmission
- Availability of factory cabin

https://www.tractormanualpdf.info/