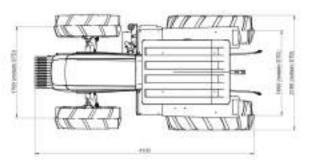

## **NEW TRACTOR 5105**

| ENGINE               |                                                       |
|----------------------|-------------------------------------------------------|
| Brand / model        | PERKINS / 1104D-44TA                                  |
| No. of Cylinders     | 04 vertical in line / 4.400 cm                        |
| Aspiration           | Turbocharged Aftercooler                              |
| Power                | 102 cv                                                |
| Maximum Torque       | 42 kgf.m (412 N.m)@ 1.400 RPM                         |
| DRIVING TRANSMISSION |                                                       |
| No. of Gears         | 12 Front /12 Reverse                                  |
| Differential lock    | Mechanical foot pedal and automatic disengaging       |
| Front axle           | Center differential (4WD)                             |
| CLUTCH               |                                                       |
| Туре                 | Double dry disc                                       |
| Drive                | Hydraulic                                             |
| POWER TAKEOFF        |                                                       |
| Drive                | Mechanical                                            |
| Type / drive         | Independent, or proportional to the tractor speed     |
| Nominal Speed        | 540 rpm @ 2000 engine rpm and proportional            |
| HYDRAULIC SYSTEM     |                                                       |
| Pressure             | 180 kgf/cm                                            |
| Maximum Flow         | 99,5 L/min a 2200 RPM                                 |
| Remote control       | De série, com engate rápido e 2<br>linhas de pressão. |
| Hitch                | 3 Points - Category II                                |
| Lift capacity        | 2.600 kg (optional 3.300 kg)                          |

| BRAKES                                                                                                                                     |                                                                                                                                                                                                     |
|--------------------------------------------------------------------------------------------------------------------------------------------|-----------------------------------------------------------------------------------------------------------------------------------------------------------------------------------------------------|
| Service Brake                                                                                                                              | Wet disc oil bath                                                                                                                                                                                   |
| Parking Brake                                                                                                                              | Manual drive by cable                                                                                                                                                                               |
| STEERING WHEEL                                                                                                                             |                                                                                                                                                                                                     |
| Туре                                                                                                                                       | Hydrostatic                                                                                                                                                                                         |
| WHEELSETS                                                                                                                                  |                                                                                                                                                                                                     |
| Standard Front Tires                                                                                                                       | 14.9 24 R1                                                                                                                                                                                          |
| Standard Rear Tires                                                                                                                        | 18.4 34 R1                                                                                                                                                                                          |
| Optional Weelsets                                                                                                                          | 12.4 24R1 / 16.9 30R1<br>12.4 24R1 / 13.6 38R1<br>14.9 24R2 / 23.1 26R2<br>9.50 24R1 / 14.9 28R1<br>14.9 24R1 / 18.4 30R2<br>12.4 24R1 / 18.4 30R1<br>12.4 24R1 / 13.6 38R1 (Double<br>rear wheels) |
| ELECTRIC SYSTEM                                                                                                                            |                                                                                                                                                                                                     |
| Battery                                                                                                                                    | 12 V 100 Ah                                                                                                                                                                                         |
| Alternator                                                                                                                                 | 12V 85 A                                                                                                                                                                                            |
| CAPACITIES                                                                                                                                 |                                                                                                                                                                                                     |
| Fuel Tank                                                                                                                                  | 94 L                                                                                                                                                                                                |
| WEIGHTS                                                                                                                                    |                                                                                                                                                                                                     |
| Shipping weight                                                                                                                            | 4.020 kg (open station)<br>4.350 kg (closed cabin)                                                                                                                                                  |
| Operating weight (curb<br>weight)                                                                                                          | With metal counterweights +<br>water<br>5.280 kg (open station), 5.609<br>kg (closed cabin)                                                                                                         |
| OPTIONAL ITEMS                                                                                                                             |                                                                                                                                                                                                     |
| Closed cabin,<br>Electrical outlet kit, Auxiliar rear light,<br>Rear weight kit,<br>Rear quick coupling double wheels, Auxiliary hydraulic |                                                                                                                                                                                                     |