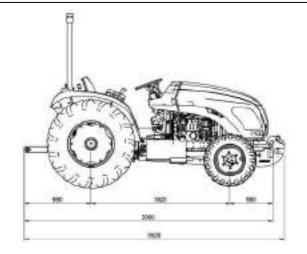

| BRAKES                                 |                   |  |
|----------------------------------------|-------------------|--|
| Service Brake                          | Wet disc oil bath |  |
| Parking Brake                          | Manual lever      |  |
| STEERING WHEEL                         |                   |  |
| Туре                                   | Hydrostatic       |  |
| WHEELSETS                              |                   |  |
| Standard Front Tires                   | 250/80x18R1       |  |
| Standard Rear Tires                    | 12.4x24R1         |  |
|                                        | 7.5Lx15R1         |  |
| Optional Weelsets                      | 9.50x24R1         |  |
|                                        | 11.2x24R1         |  |
| ELECTRIC SYSTEM                        |                   |  |
| Battery                                | 12V 55Ah          |  |
| Alternator                             | 14V 55A           |  |
| CAPACITIES                             |                   |  |
| Fuel Tank                              | 44 L              |  |
| DIMENSIONS                             |                   |  |
| Width                                  | 1.365 mm minimum  |  |
| WEIGHTS                                |                   |  |
| Shipping weight                        | 1.850 kg          |  |
| Operating weight (curb                 | 2140 km           |  |
| weight)                                | 2.140 kg          |  |
| OPTIONAL ITEMS                         |                   |  |
| Front guard,                           |                   |  |
| Front weights (4, 6 or 8),             |                   |  |
| Rear wheels weights, Rear light,       |                   |  |
| Lower steering column, Lower seat,     |                   |  |
| Reinforced draw bar,                   |                   |  |
| Single or Double valve remote control, |                   |  |
| Double hydraulic command with cabin.   |                   |  |