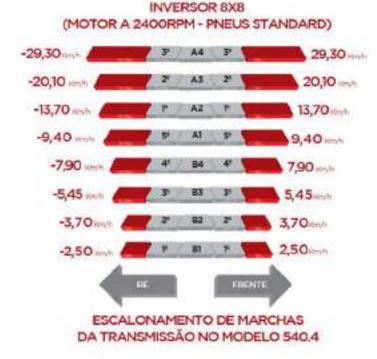

## **TRACTOR 540 XT**

| ENGINE               |                                     |  |
|----------------------|-------------------------------------|--|
| Brand / model        | AGRALE                              |  |
| No. of Cylinders     | 04/ 2.417 cm                        |  |
| Aspiration           | Natural                             |  |
| Power                | 40 cv (29,4 kW) @ 2.400 rpm         |  |
| Maximum Torque       | 15,2 kgf.m (14,9 N.m) @ 1.600 rpm   |  |
| DRIVING TRANSMISSION |                                     |  |
| Туре                 | Syncro Shuttle                      |  |
| No. of Gears         | 8 forward and 8 reverse             |  |
| Differential lock    | Mechanical foot pedal and automatic |  |
|                      | disengaging                         |  |
| Front axle           | Center differential (4WD)           |  |
| CLUTCH               |                                     |  |
| Туре                 | Double dry disc                     |  |
| Drive                | Mechanical                          |  |
| POWER TAKEOFF        |                                     |  |
| Drive                | Mechanical                          |  |
| Type / drive         | Independent                         |  |
| Nominal Speed        | 540 rpm @ 2.077 engine rpm          |  |
| HYDRAULIC SYSTEM     |                                     |  |
| Pressure             | 180 kgf/cm                          |  |
| Maximum Flow         | 36 L/min @ 2.400 rpm                |  |
| Remote control       | Optional                            |  |
| Hitch                | 3 Points - Category I               |  |
| Lift capacity        | 1100kg                              |  |