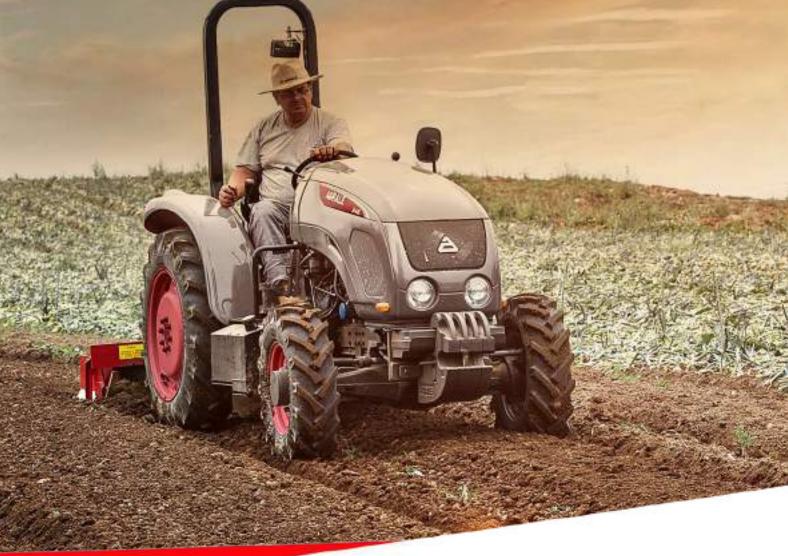

## HIGHEST TORQUE OF THE CATEGORY

Tractor Agrale 540 XT has a 40 hp engine. Versatile, robust and economical, it is ideal for use in small properties and in densified cultures due to its small dimensions.

www.agrale.com.br @@@ agraleSA

- 4-cylinder engine
- Gears Inverter as standard
- Reduced dimensions, ideal for use in densfied crops
- Lifting capacity of 1,100 kg

https://www.tractormanualpdf.info/