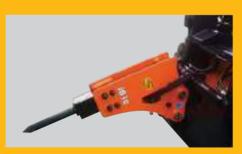

- Breaker provides high-impact forces for vertical and horizontal breaking concrete, rock, pavement and other demolition project.
- Lower maintenance, with a boltless mounting system
- · A high quality, modern hammer
- Lower sound power levels.