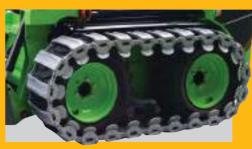

- Skid steer loader bucket with teeth. Tooth bucket is ideal for light-duty grading and leveling applications as well as material
- It offer good bucket breakout force and capacity.

- Easy installation to tires in less than 30 minutes
- · Improve performance in rough, rocky, and muddy conditions
- Steel track over wheels provide better flotation and reduced ground pressure, protection of tires from wear and damage.