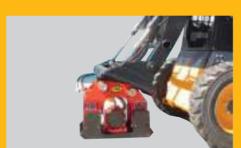

### Compactor

- · High impulse energy for greater compaction.
- It is very useful in strengthening an incline and helping to strengthen the basis of soil, aggregate and sand after the road construction work.
- · Perfect and strong compacting.
- To harden the ground and the slope.
- Water works and sewer construction, reclamation of the gas pipe, cable and wire, repair work on asphalt etc.