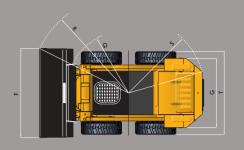

# Specifications

| Dimension                                   |   | M50      | 720      | SSL5700  | SSL6700  | SSL8700  | SSL8700EX | J57      | J67      | J87      | V57      | V67      | V87      | STL6700  | STL6700E    |
|---------------------------------------------|---|----------|----------|----------|----------|----------|-----------|----------|----------|----------|----------|----------|----------|----------|-------------|
| Overall operating height (to top of bucket) | Α | 3,498mm  | 3,700mm  | 3,887mm  | 4,007mm  | 4,168mm  | 4,892mm   | 3,887mm  | 4,007mm  | 4,168mm  | 3,848mm  | 3,871mm  | 3,975mm  | 4,038mm  | 4,667mm     |
| Overall operating height (to hinge pin)     | В | 2,629mm  | 2,840mm  | 2,984mm  | 3,099mm  | 3,220mm  | 3,989mm   | 2,984mm  | 3,099mm  | 3,220mm  | 2,955mm  | 2,980mm  | 3,045mm  | 3,136mm  | 3,765mm     |
| Overall Height                              | С | 1,700mm  | 1,889mm  | 2,032mm  | 2,047mm  | 2,057mm  | 2,057mm   | 2,032mm  | 2,047mm  | 2,057mm  | 2,032mm  | 2,057mm  | 2,062mm  | 2,097mm  | 2,09 7mm    |
| Overall Length (with bucket)                | D | 3,143mm  | 3,148mm  | 3,285mm  | 3,390mm  | 3,569mm  | 3,569mm   | 3,285mm  | 3,390mm  | 3,569mm  | 3,300mm  | 3,300mm  | 3,398mm  | 3,371mm  | 3,371mm     |
| Overall Length (without bucket)             | Е | 2,445mm  | 2,425mm  | 2,570mm  | 2,672mm  | 2,813mm  | 2,813mm   | 2,570mm  | 2,672mm  | 2,813mm  | 2,586mm  | 2,586mm  | 2,651mm  | 2,677mm  | 2,677mm     |
| Overall Width                               | F | 1,240mm  | 1,490mm  | 1,690mm  | 1,810mm  | 1,886mm  | 1,886mm   | 1,690mm  | 1,810mm  | 1,886mm  | 1,690mm  | 1,810mm  | 1,886mm  | 1,810mm  | 1,810mm     |
| Tread Width (or track gauge)                | G | 990mm    | 1,204mm  | 1,343mm  | 1,384mm  | 1,462mm  | 1,462mm   | 1,343mm  | 1,384mm  | 1,462mm  | 1,343mm  | 1,384mm  | 1,384mm  | 1,401mm  | 1,401mm     |
| Wheel Base (or Length of track on ground)   | Н | 958mm    | 1,047mm  | 1,045mm  | 1,100mm  | 1,181mm  | 1,181mm   | 1,045mm  | 1,100mm  | 1,181mm  | 1,045mm  | 1,045mm  | 1,098mm  | 1,485mm  | 1,485mm     |
| Ground Clearance                            | J | 143mm    | 192mm    | 184mm    | 209mm    | 190mm    | 190mm     | 184mm    | 209mm    | 190mm    | 184mm    | 209mm    | 214mm    | 233mm    | 233mm       |
| Dump Angle                                  | K | 35degree | 43degree | 42degree | 42degree | 38degree | 38degree  | 42degree | 42degree | 38degree | 41degree | 41degree | 37degree | 42degree | 42degree    |
| Dump Height                                 | L | 1,981mm  | 2,094mm  | 2,256mm  | 2,393mm  | 2,518mm  | 3,296mm   | 2,256mm  | 2,393mm  | 2,518mm  | 2,234mm  | 2,245mm  | 2,330mm  | 2,407mm  | 3,036mm     |
| Dump Reach                                  | M | 537mm    | 400mm    | 624mm    | 589mm    | 610mm    | 1,021mm   | 624mm    | 589mm    | 610mm    | 901mm    | 854mm    | 888mm    | 572mm    | 981mm       |
| Rollback at ground                          | N | 26degree | 35degree | 23degree | 23degree | 26degree | 26degree  | 23degree | 23degree | 26degree | 26degree | 26degree | 30degree | 23degree | 23degree    |
| Turn circle front (without bucket)          | Q | 1,268mm  | 1,175mm  | 1,245mm  | 1,276mm  | 1,304mm  | 1,304mm   | 1,245mm  | 1,276mm  | 1,304mm  | 1,246mm  | 1,246mm  | 1,307mm  | 1,288mm  | 1,288mm     |
| Turn circle front (with bucket)             | R | 1,915mm  | 1,855mm  | 2,011mm  | 2,068mm  | 2,127mm  | 2,127mm   | 2,011mm  | 2,068mm  | 2,127mm  | 2,011mm  | 2,036mm  | 2,112mm  | 2,061mm  | 2,061mm     |
| Turn circle rear                            | S | 1,348mm  | 1,436mm  | 1,491mm  | 1,557mm  | 1,641mm  | 1,641mm   | 1,491mm  | 1,557mm  | 1,641mm  | 1,504mm  | 1,504mm  | 1,504mm  | 1,548mm  | 1,548mm     |
| Overall width (without bucket)              | T | 1,200mm  | 1,469mm  | 1,613mm  | 1,696mm  | 1,788mm  | 1,788mm   | 1,613mm  | 1,696mm  | 1,788mm  | 1,613mm  | 1,696mm  | 1,708mm  | 1,720mm  | 1,720mm     |
| Departure angle                             | U | 22degree | 25degree | 24degree | 25degree | 25degree | 25degree  | 24degree | 25degree | 25degree | 23degree | 25degree | 25degree | 33degree | 33degree    |
| Performance                                 |   |          |          |          |          |          |           |          |          |          |          |          |          |          |             |
| Rated operating capacity                    |   | 680kg    | 720kg    | 850kg    | 910kg    | 1,140kg  | 840kg     | 850kg    | 910kg    | 1,140kg  | 950kg    | 1020kg   | 1,220kg  | 1,070kg  | 700kg       |
| Tipping load                                |   | 1,300kg  | 980kg    | 1,680kg  | 1,980kg  | 2,280kg  | 1,580kg   | 1,680kg  | 1,980kg  | 2,280kg  | 1,974kg  | 2,050kg  | 2.440kg  | 2,160kg  | 1,200kg     |
| Operating weight                            |   | 2,290kg  | 2,320kg  | 2,680kg  | 2,790kg  | 3,320kg  | 3,420kg   | 2,780kg  | 2,890kg  | 3,420kg  | 2,830kg  | 2,970kg  | 3,050kg  | 3,650kg  | 3,940kg     |
| Travel speed                                |   | 10.6km/h | 11.8km/h | 10.3km/h | 11.8km/h | 11.5km/h | 11.5km/h  | 10.3km/h | 11.4km/h | 11.5km/h | 10.8km/h | 10.5km/h | 11km/h   | 10km/h   | 10km/h      |
| Bucket capacity (heaped capacity)           |   | 0.29m3   | 0.40m³   | 0.40m3   | 0.45m3   | 0.52m3   | 0.52m3    | 0.40m3   | 0.45m3   | 0.52m3   | 0.40m3   | 0.45m3   | 0.52m3   | 0.45m3   | 0.45m3      |
| Drive                                       |   | 4WD      | 4WD      | 4WD      | 4WD      | 4WD      | 4WD       | 4WD      | 4WD      | 4WD      | 4WD      | 4WD      | 4WD      | Rubber c | rawler type |
| Tire (or Track width for STL)               |   | 10*16.5  | 10*16.5  | 10*16.5  | 12*16.5  | 12*16.5  | 12*16.5   | 10*16.5  | 12*16.5  | 12*16.5  | 10*16.5  | 12*16.5  | 12*16.5  | 320      | 0mm         |
| Power output                                |   | 53HP     | 53HP     | 53HP     | 65HP     | 85HP     | 85HP      | 53HP     | 65HP     | 85HP     | 53HP     | 65HP     | 85HP     | 63HP     | 63HP        |
| / rpm                                       |   | /2500rpm | /2500rpm | /2500rpm | /2600rpm | /2600rpm | /2600rpm  | /2500rpm | /2600rpm | /2600rpm | /2500rpm | /2600rpm | /2600rpm | /2600rpm | /2600rpm    |