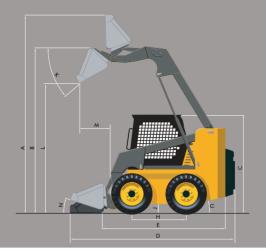

# Specifications

| Dimension                                   |   | M50      | 720      | SSL5700  | SSL6700  | SSL8700  | SSL8700EX | J57      | J67      | J87      | V57      | V67      | V87      | STL6700  | STL6700E    |
|---------------------------------------------|---|----------|----------|----------|----------|----------|-----------|----------|----------|----------|----------|----------|----------|----------|-------------|
| Overall operating height (to top of bucket) | Α | 3,498mm  | 3,700mm  | 3,887mm  | 4,007mm  | 4,168mm  | 4,892mm   | 3,887mm  | 4,007mm  | 4,168mm  | 3,848mm  | 3,871mm  | 3,975mm  | 4,038mm  | 4,667mm     |
| Overall operating height (to hinge pin)     | В | 2,629mm  | 2,840mm  | 2,984mm  | 3,099mm  | 3,220mm  | 3,989mm   | 2,984mm  | 3,099mm  | 3,220mm  | 2,955mm  | 2,980mm  | 3,045mm  | 3,136mm  | 3,765mm     |
| Overall Height                              | С | 1,700mm  | 1,889mm  | 2,032mm  | 2,047mm  | 2,057mm  | 2,057mm   | 2,032mm  | 2,047mm  | 2,057mm  | 2,032mm  | 2,057mm  | 2,062mm  | 2,097mm  | 2,09 7mm    |
| Overall Length (with bucket)                | D | 3,143mm  | 3,148mm  | 3,285mm  | 3,390mm  | 3,569mm  | 3,569mm   | 3,285mm  | 3,390mm  | 3,569mm  | 3,300mm  | 3,300mm  | 3,398mm  | 3,371mm  | 3,371mm     |
| Overall Length (without bucket)             | Е | 2,445mm  | 2,425mm  | 2,570mm  | 2,672mm  | 2,813mm  | 2,813mm   | 2,570mm  | 2,672mm  | 2,813mm  | 2,586mm  | 2,586mm  | 2,651mm  | 2,677mm  | 2,677mm     |
| Overall Width                               | F | 1,240mm  | 1,490mm  | 1,690mm  | 1,810mm  | 1,886mm  | 1,886mm   | 1,690mm  | 1,810mm  | 1,886mm  | 1,690mm  | 1,810mm  | 1,886mm  | 1,810mm  | 1,810mm     |
| Tread Width (or track gauge)                | G | 990mm    | 1,204mm  | 1,343mm  | 1,384mm  | 1,462mm  | 1,462mm   | 1,343mm  | 1,384mm  | 1,462mm  | 1,343mm  | 1,384mm  | 1,384mm  | 1,401mm  | 1,401mm     |
| Wheel Base (or Length of track on ground)   | Н | 958mm    | 1,047mm  | 1,045mm  | 1,100mm  | 1,181mm  | 1,181mm   | 1,045mm  | 1,100mm  | 1,181mm  | 1,045mm  | 1,045mm  | 1,098mm  | 1,485mm  | 1,485mm     |
| Ground Clearance                            | J | 143mm    | 192mm    | 184mm    | 209mm    | 190mm    | 190mm     | 184mm    | 209mm    | 190mm    | 184mm    | 209mm    | 214mm    | 233mm    | 233mm       |
| Dump Angle                                  | K | 35degree | 43degree | 42degree | 42degree | 38degree | 38degree  | 42degree | 42degree | 38degree | 41degree | 41degree | 37degree | 42degree | 42degree    |
| Dump Height                                 | L | 1,981mm  | 2,094mm  | 2,256mm  | 2,393mm  | 2,518mm  | 3,296mm   | 2,256mm  | 2,393mm  | 2,518mm  | 2,234mm  | 2,245mm  | 2,330mm  | 2,407mm  | 3,036mm     |
| Dump Reach                                  | M | 537mm    | 400mm    | 624mm    | 589mm    | 610mm    | 1,021mm   | 624mm    | 589mm    | 610mm    | 901mm    | 854mm    | 888mm    | 572mm    | 981mm       |
| Rollback at ground                          | N | 26degree | 35degree | 23degree | 23degree | 26degree | 26degree  | 23degree | 23degree | 26degree | 26degree | 26degree | 30degree | 23degree | 23degree    |
| Turn circle front (without bucket)          | Q | 1,268mm  | 1,175mm  | 1,245mm  | 1,276mm  | 1,304mm  | 1,304mm   | 1,245mm  | 1,276mm  | 1,304mm  | 1,246mm  | 1,246mm  | 1,307mm  | 1,288mm  | 1,288mm     |
| Turn circle front (with bucket)             | R | 1,915mm  | 1,855mm  | 2,011mm  | 2,068mm  | 2,127mm  | 2,127mm   | 2,011mm  | 2,068mm  | 2,127mm  | 2,011mm  | 2,036mm  | 2,112mm  | 2,061mm  | 2,061mm     |
| Turn circle rear                            | S | 1,348mm  | 1,436mm  | 1,491mm  | 1,557mm  | 1,641mm  | 1,641mm   | 1,491mm  | 1,557mm  | 1,641mm  | 1,504mm  | 1,504mm  | 1,504mm  | 1,548mm  | 1,548mm     |
| Overall width (without bucket)              | T | 1,200mm  | 1,469mm  | 1,613mm  | 1,696mm  | 1,788mm  | 1,788mm   | 1,613mm  | 1,696mm  | 1,788mm  | 1,613mm  | 1,696mm  | 1,708mm  | 1,720mm  | 1,720mm     |
| Departure angle                             | U | 22degree | 25degree | 24degree | 25degree | 25degree | 25degree  | 24degree | 25degree | 25degree | 23degree | 25degree | 25degree | 33degree | 33degree    |
| Performance                                 |   |          |          |          |          |          |           |          |          |          |          |          |          |          |             |
| Rated operating capacity                    |   | 680kg    | 720kg    | 850kg    | 910kg    | 1,140kg  | 840kg     | 850kg    | 910kg    | 1,140kg  | 950kg    | 1020kg   | 1,220kg  | 1,070kg  | 700kg       |
| Tipping load                                |   | 1,300kg  | 980kg    | 1,680kg  | 1,980kg  | 2,280kg  | 1,580kg   | 1,680kg  | 1,980kg  | 2,280kg  | 1,974kg  | 2,050kg  | 2.440kg  | 2,160kg  | 1,200kg     |
| Operating weight                            |   | 2,290kg  | 2,320kg  | 2,680kg  | 2,790kg  | 3,320kg  | 3,420kg   | 2,780kg  | 2,890kg  | 3,420kg  | 2,830kg  | 2,970kg  | 3,050kg  | 3,650kg  | 3,940kg     |
| Travel speed                                |   | 10.6km/h | 11.8km/h | 10.3km/h | 11.8km/h | 11.5km/h | 11.5km/h  | 10.3km/h | 11.4km/h | 11.5km/h | 10.8km/h | 10.5km/h | 11km/h   | 10km/h   | 10km/h      |
| Bucket capacity (heaped capacity)           |   | 0.29m3   | 0.40m³   | 0.40m3   | 0.45m3   | 0.52m3   | 0.52m3    | 0.40m3   | 0.45m3   | 0.52m3   | 0.40m3   | 0.45m3   | 0.52m3   | 0.45m3   | 0.45m3      |
| Drive                                       |   | 4WD      | 4WD      | 4WD      | 4WD      | 4WD      | 4WD       | 4WD      | 4WD      | 4WD      | 4WD      | 4WD      | 4WD      | Rubber c | rawler type |
| Tire (or Track width for STL)               |   | 10*16.5  | 10*16.5  | 10*16.5  | 12*16.5  | 12*16.5  | 12*16.5   | 10*16.5  | 12*16.5  | 12*16.5  | 10*16.5  | 12*16.5  | 12*16.5  | 320      | 0mm         |
| Power output                                |   | 53HP     | 53HP     | 53HP     | 65HP     | 85HP     | 85HP      | 53HP     | 65HP     | 85HP     | 53HP     | 65HP     | 85HP     | 63HP     | 63HP        |
| / rpm                                       |   | /2500rpm | /2500rpm | /2500rpm | /2600rpm | /2600rpm | /2600rpm  | /2500rpm | /2600rpm | /2600rpm | /2500rpm | /2600rpm | /2600rpm | /2600rpm | /2600rpm    |