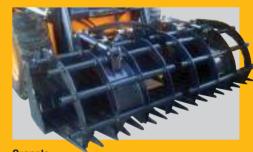

### Grapple

(Fork grapple, utility Bucket grapple)

- Grapple handle loose or bulky landscaping or farming materials like straw, rugged barnyard manure.
   Cut down on daily hand chores and free up your time, perform a wide variety of job functions.
- · Grapple is ideal for handling scrap, waste or pipe.
- This grapple allows easy handling of a variety of hard-to-manage materials in the industrial setting or construction site. It's built strong for tough working conditions