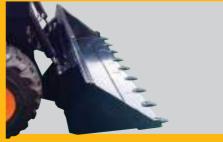

- Skid steer loader bucket with teeth. Tooth bucket is ideal for light-duty grading and leveling applications as well as material
- It offer good bucket breakout force and capacity.

- Easy installation to tires in less than 30 minutes
- · Improve performance in rough, rocky, and muddy conditions
- Steel track over wheels provide better flotation and reduced ground pressure, protection of tires from wear and damage.