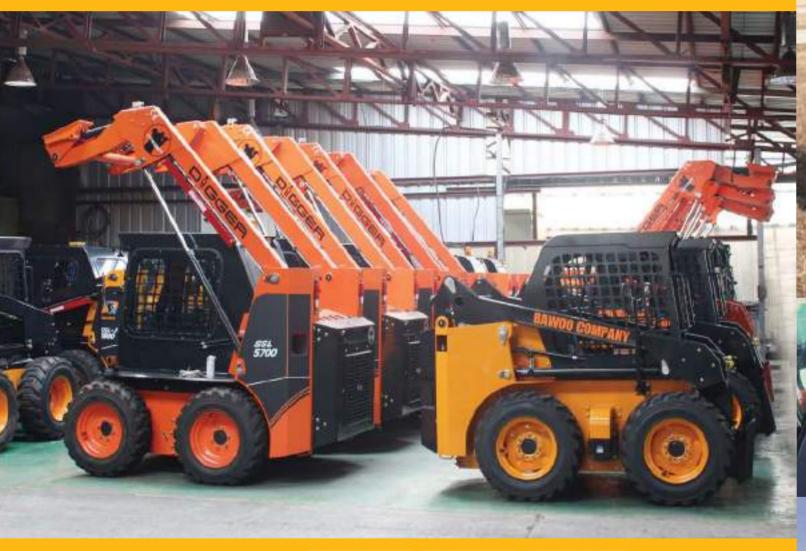

Full products line 2014

The new standard for productive comfort and speed on the site. New line up, vertical lift loade arms provide long reach, maximum lifting and dumping capacity at full lift height.

The new V series skid loader is the outcome of Bawoo's superior innovation and product development.

V series are built for more aggressive tasks than SSL series.

These are just some of the features that come standard when you buy Bawoo. A few common features are:

- Lift arm provides more higher height and longer reach.
  It is acheived at a truck loading and unloading heights
- An enhanced chassis provides superior weight distribution and stability
- New single-plane vertical-lift, robust lift arm