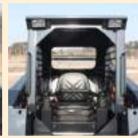

### Operator station

The cab features certified safety ROPS & FOPS, a spacious operator's room.

Technically advanced instrument panels at right and left side provides a super view in all directions and easy notice in condition of loader. Operator restraint system will protect you. All skid loaders are equipped with a hydraulic automatic locking system for operator's safety. Loader don't move as well as bucket & lift arm don't move when operator raise safety bar.

Operator can work at comfortable & quiet working condition. We applied insulation materials between operator's room and engine room for low cab noise.