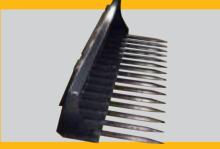

• Auger is used for digging vertical holes, even though the loader

The innovative design allows the gearbox to go down the hole

Digga premium drilling augers are designed for drilling and

is working on uneven terrain.

augering in most ground conditions.

to maximise drilling depth without extentions.

• Needed just one attachment to do so many things at once. It is ideal for grappling, dozing, backfilling, loading, digging and fine grading.