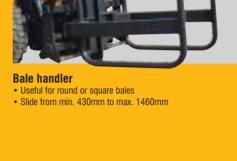

nt, backhoe XL300 is designed as a money-saving attachment for rental dealers, landscaping, nurseries, sewage system and water and power line contractors,



- Breaker provides high-impact forces for vertical and horizontal breaking concrete, rock, pavement and other demolition project.
- Lower maintenance, with a boltless mounting system
- · A high quality, modern hammer
- Lower sound power levels.



### Compactor

- · High impulse energy for greater compaction.
- It is very useful in strengthening an incline and helping to strengthen the basis of soil, aggregate and sand after the road construction work.
- · Perfect and strong compacting.
- To harden the ground and the slope.
- Water works and sewer construction, reclamation of the gas pipe, cable and wire, repair work on asphalt etc.





### Grapple

(Fork grapple, utility Bucket grapple)

- Grapple handle loose or bulky landscaping or farming materials like straw, rugged barnyard manure.
   Cut down on daily hand chores and free up your time, perform a wide variety of job functions.
- · Grapple is ideal for handling scrap, waste or pipe.
- This grapple allows easy handling of a variety of hard-to-manage materials in the industrial setting or construction site. It's built strong for tough working conditions



- · Move bulky, bagged or palletized materials quickly and easily.
- · Adjustable forks load and unload, lift and carry, move and place materials in industrial plants and landscaping.



- Sweepers is the right choice for today's clean-up needs.
- · Sweeps loose materials while loader moves forward and cleans sur