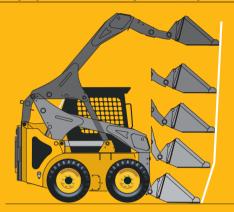

The new standard for productive comfort and speed on the site. New line up, vertical lift loade arms provide long reach, maximum lifting and dumping capacity at full lift height.

The new V series skid loader is the outcome of Bawoo's superior innovation and product development.

V series are built for more aggressive tasks than SSL series.

These are just some of the features that come standard when you buy Bawoo. A few common features are:

- Lift arm provides more higher height and longer reach.
  It is acheived at a truck loading and unloading heights
- An enhanced chassis provides superior weight distribution and stability
- New single-plane vertical-lift, robust lift arm