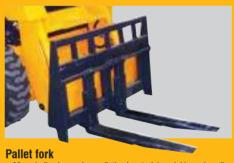

- · Move bulky, bagged or palletized materials quickly and easily.
- · Adjustable forks load and unload, lift and carry, move and place materials in industrial plants and landscaping.

- Sweepers is the right choice for today's clean-up needs.
- · Sweeps loose materials while loader moves forward and cleans surface of debris or snow.
- · Sweeps parking lots, warehouse, docks, etc. and cleans up
- Sweep, collects and dump debris to the bucket and then empty bucket.