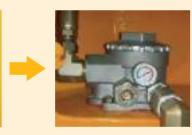

Triple filtration system strain even tiny particles from the oil and keep the engine, transmission and hydraulic system running for years.

High efficiency motor & pump and rugged engine system increase durability of loader.

A cutoff device of battery prevent discharging battery in a long period of storage.

All SSL series has been protected by an electro-deposited coating system, which completely seals each metallic component and offers a superlative degree of protection from damage and corrosion.