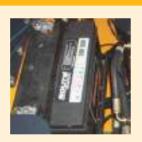

A cutoff device of battery prevent discharging battery in a long period of storage.

All SSL series has been protected by an electro-deposited coating system, which completely seals each metallic component and offers a superlative degree of protection from damage and corrosion.