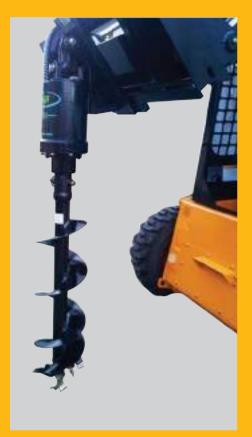

• Auger is used for digging vertical holes, even though the loader

The innovative design allows the gearbox to go down the hole

Digga premium drilling augers are designed for drilling and

is working on uneven terrain.

augering in most ground conditions.

to maximise drilling depth without extentions.

• Needed just one attachment to do so many things at once. It is ideal for grappling, dozing, backfilling, loading, digging and fine grading.