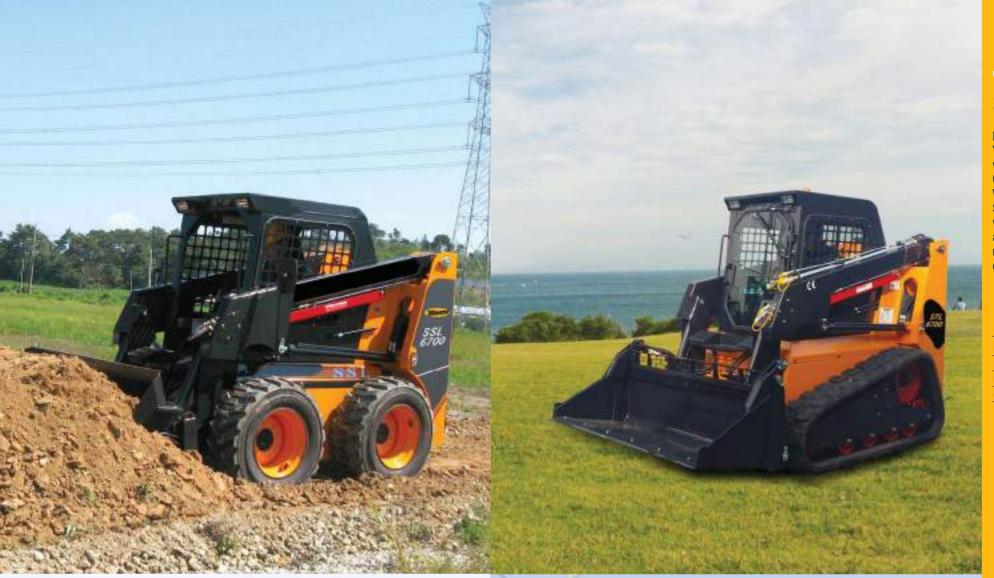

# **SSL Series SSL5700/6700/8700**

SSL series are a great all-around skid steer loader, from paving to loading and more.

SSL series are designed for long & stable operation in the toughest applications and they combine the best performance advantages into one machine, the superior reach snd lift capacity along with unmached stability. SSL series are smooth, quiet and very efficient. Spacious cab give you excellent leg room. Functional operator's room gives you all-day comfort and it

must increase your productivity.
You'll experience the highest level of design, comfortable operator's room and exceptional performance on SSL series.
NOW ENJOY YOUR WORKS with SSL series!

|                    | DIMENSION                | SSL5700      | SSL6700      | SSL870       |  |  |
|--------------------|--------------------------|--------------|--------------|--------------|--|--|
| Power output / rpm |                          | 53HP/2500rpm | 65HP/2600rpm | 85HP/2600rpi |  |  |
|                    | Rated Operating Capacity | 850kg        | 910kg        | 1,140        |  |  |
|                    | Operating Weight         | 2,680kg      | 2,790kg      | 3,320        |  |  |

# STL Series

Experience the difference of STL series now. You must meet exceptional power, performance and versatility.

Compact track loader STL is the right solution.
When you deal with jobs demanding power and traction.
STL series offers large operator's area with the consolidated wire joystick control system, permanently lubricated idlers and rollers, excellent traction and flotation by wide track, right mounting undercarriage, ground clearance for travel over rough terrian.

| DIMENSION                | STL6700      | STL6700EX    |
|--------------------------|--------------|--------------|
| Power output / rpm       | 63HP/2600rpm | 63HP/2600rpm |
| Rated Operating Capacity | 1,070kg      | 700kg        |
| Operating Weight         | 3,650kg      | 3,940kg      |