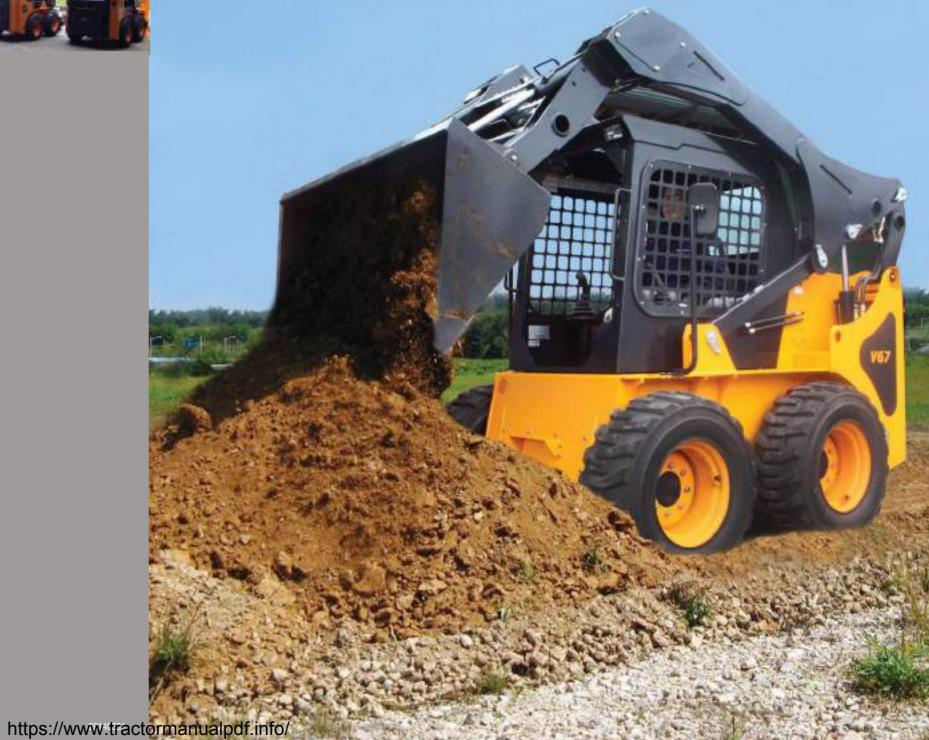

The new standard for productive comfort and speed on the site. New line up, vertical lift loade arms provide long reach, maximum lifting and dumping capacity at full lift height.

The new V series skid loader is the outcome of Bawoo's superior innovation and product development.

V series are built for more aggressive tasks than SSL series.

These are just some of the features that come standard when you buy Bawoo. A few common features are:

- Lift arm provides more higher height and longer reach.
  It is acheived at a truck loading and unloading heights
- An enhanced chassis provides superior weight distribution and stability
- New single-plane vertical-lift, robust lift arm

| DIMENSION                | V57          | V67          | V87          |  |  |
|--------------------------|--------------|--------------|--------------|--|--|
| Power output / rpm       | 53HP/2500rpm | 65HP/2600rpm | 85HP/2600rpm |  |  |
| Rated Operating Capacity | 950kg        | 1,020kg      | 1,220kg      |  |  |
| Operating Weight         | 2,830kg      | 2,970kg      | 3,050kg      |  |  |