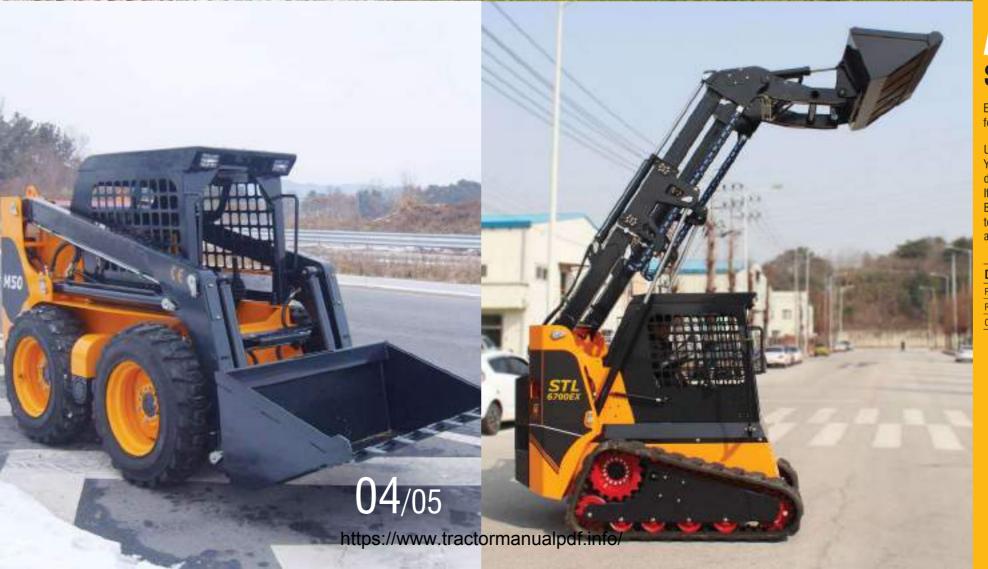

# M Series M50/720

For particular purpose of skid steer loader at tight area A compact but highly effective by a narrow width, High dump height and powerfull performance.

M50 features a compact size for many inside tasks that requiring maximum handling power and maneuverability in a confined space.

# EX Series SSL8700EX/STL6700EX

EX (EXtended boom)-UNIQUE ITEM for skid steer loader

Unique Telescopic model as optional item.
You can experience the new dump reach as well as dump height by EXtended boom.
It's right model for higher working height.
BAWOO telescopic boom are engineered for the toughest commercial, residential and landscaping applications.

| DIMENSION                | SSL8700EX    | STL6700EX    |
|--------------------------|--------------|--------------|
| Power output / rpm       | 85HP/2600rpm | 63HP/2600rpm |
| Rated Operating Capacity | 840kg        | 700kg        |
| Operating Weight         | 3,420kg      | 3,940kg      |