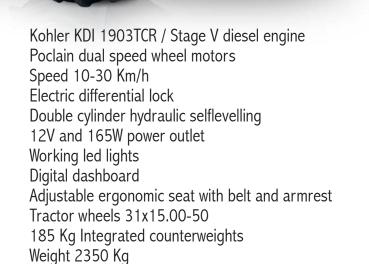

A version for the demanding professional who loves to stand out with a very captivating machine with an undisputed personality.

Tractor wheels 31x15.00-50 185 Kg Integrated counterweights Weight 2300 Kg

12V and 165W power outlet Working led lights

Digital dashboard

Adjustable ergonomic seat with belt and armrest