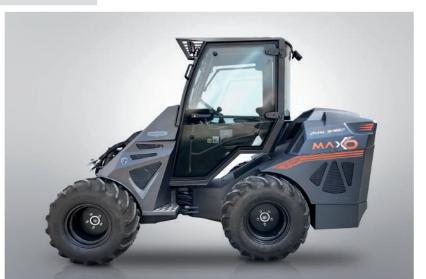

### WHEELS

CAST GROUP SRL Via A. Meucci,18 I-30035 MIRANO VE ph. +39041 5701827 fx +39041 5726786 info@cast-group.it

Cast Maxo represents today the flagship model of our production. It is produced in two watercooled versions of 57HP diesel engine which they differ in the speed system. A very powerful and robust machine, suitable for multiple applications, above all in agriculture and construction. All models can be supplied with heated cabin and air conditioning. The 11- function joystick is standard for all Maxo models and is available in ergonomic version as an option.