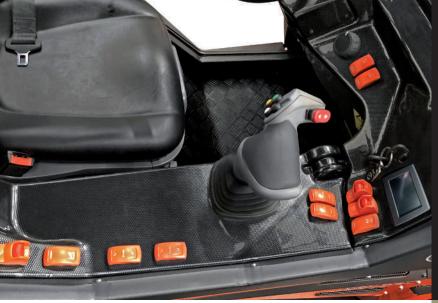

### WHEELS

CAST GROUP SRL Via A. Meucci,18 I-30035 MIRANO VE ph. +39041 5701827 fx +39041 5726786 info@cast-group.it

Cast Maxo represents today the flagship model of our production. It is produced in two watercooled versions of 57HP diesel engine which they differ in the speed system. A very powerful and robust machine, suitable for multiple applications, above all in agriculture and construction. All models can be supplied with heated cabin and air conditioning. The 11- function joystick is standard for all Maxo models and is available in ergonomic version as an option.

12V and 165W power outlet Working led lights

Digital dashboard

Adjustable ergonomic seat with belt and armrest