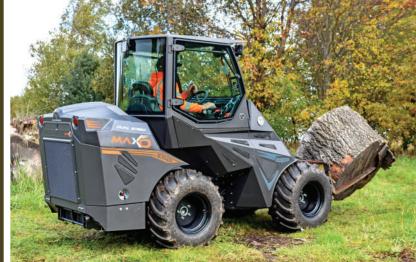

### WHEELS

CAST GROUP SRL Via A. Meucci,18 I-30035 MIRANO VE ph. +39041 5701827 fx +39041 5726786 info@cast-group.it

Cast Maxo represents today the flagship model of our production. It is produced in two watercooled versions of 57HP diesel engine which they differ in the speed system. A very powerful and robust machine, suitable for multiple applications, above all in agriculture and construction. All models can be supplied with heated cabin and air conditioning. The 11- function joystick is standard for all Maxo models and is available in ergonomic version as an option.