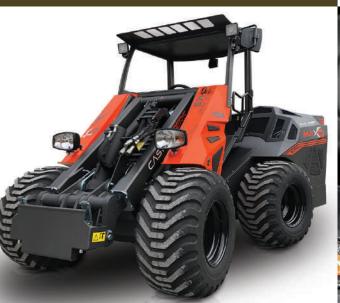

### WHEELS

CAST GROUP SRL Via A. Meucci,18 I-30035 MIRANO VE ph. +39041 5701827 fx +39041 5726786 info@cast-group.it

Cast Maxo represents today the flagship model of our production. It is produced in two watercooled versions of 57HP diesel engine which they differ in the speed system. A very powerful and robust machine, suitable for multiple applications, above all in agriculture and construction. All models can be supplied with heated cabin and air conditioning. The 11- function joystick is standard for all Maxo models and is available in ergonomic version as an option.