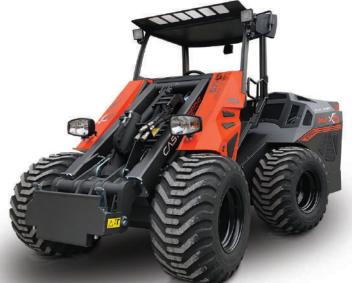

# A version with an aggressive aesthetic.

Cast Maxo dresses in dark.

The All Black Edition version represents the top range and its anthracite gray color with a matte finish of the sablè type, gives a very aggressive look, making it aesthetically very pleasant but especially more resistant to the atmospheric agents, scratches and contact with oils and fuels.

A version for the demanding professional who loves to stand out with a very captivating machine with an undisputed personality.

Tractor wheels 31x15.00-50 185 Kg Integrated counterweights Weight 2300 Kg