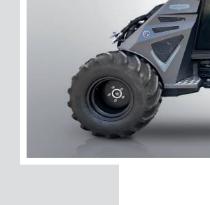

### WHEELS

CAST GROUP SRL Via A. Meucci,18 I-30035 MIRANO VE ph. +39041 5701827 fx +39041 5726786 info@cast-group.it

Cast Maxo represents today the flagship model of our production. It is produced in two watercooled versions of 57HP diesel engine which they differ in the speed system. A very powerful and robust machine, suitable for multiple applications, above all in agriculture and construction. All models can be supplied with heated cabin and air conditioning. The 11- function joystick is standard for all Maxo models and is available in ergonomic version as an option.

A version for the demanding professional who loves to stand out with a very captivating machine with an undisputed personality.

Tractor wheels 31x15.00-50 185 Kg Integrated counterweights Weight 2300 Kg