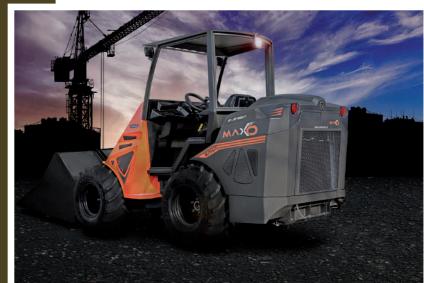

# A version with an aggressive aesthetic.

Cast Maxo dresses in dark.

The All Black Edition version represents the top range and its anthracite gray color with a matte finish of the sablè type, gives a very aggressive look, making it aesthetically very pleasant but especially more resistant to the atmospheric agents, scratches and contact with oils and fuels.