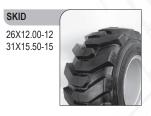

### WHEELS

CAST GROUP SRL Via A. Meucci,18 I-30035 MIRANO VE ph. +39041 5701827 fx +39041 5726786 info@cast-group.it

Cast Maxo represents today the flagship model of our production. It is produced in two watercooled versions of 57HP diesel engine which they differ in the speed system. A very powerful and robust machine, suitable for multiple applications, above all in agriculture and construction. All models can be supplied with heated cabin and air conditioning. The 11- function joystick is standard for all Maxo models and is available in ergonomic version as an option.