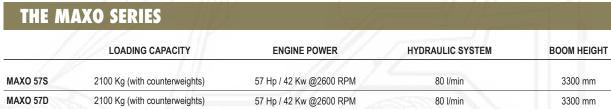

### WHEELS

CAST GROUP SRL Via A. Meucci,18 I-30035 MIRANO VE ph. +39041 5701827 fx +39041 5726786 info@cast-group.it

Cast Maxo represents today the flagship model of our production. It is produced in two watercooled versions of 57HP diesel engine which they differ in the speed system. A very powerful and robust machine, suitable for multiple applications, above all in agriculture and construction. All models can be supplied with heated cabin and air conditioning. The 11- function joystick is standard for all Maxo models and is available in ergonomic version as an option.