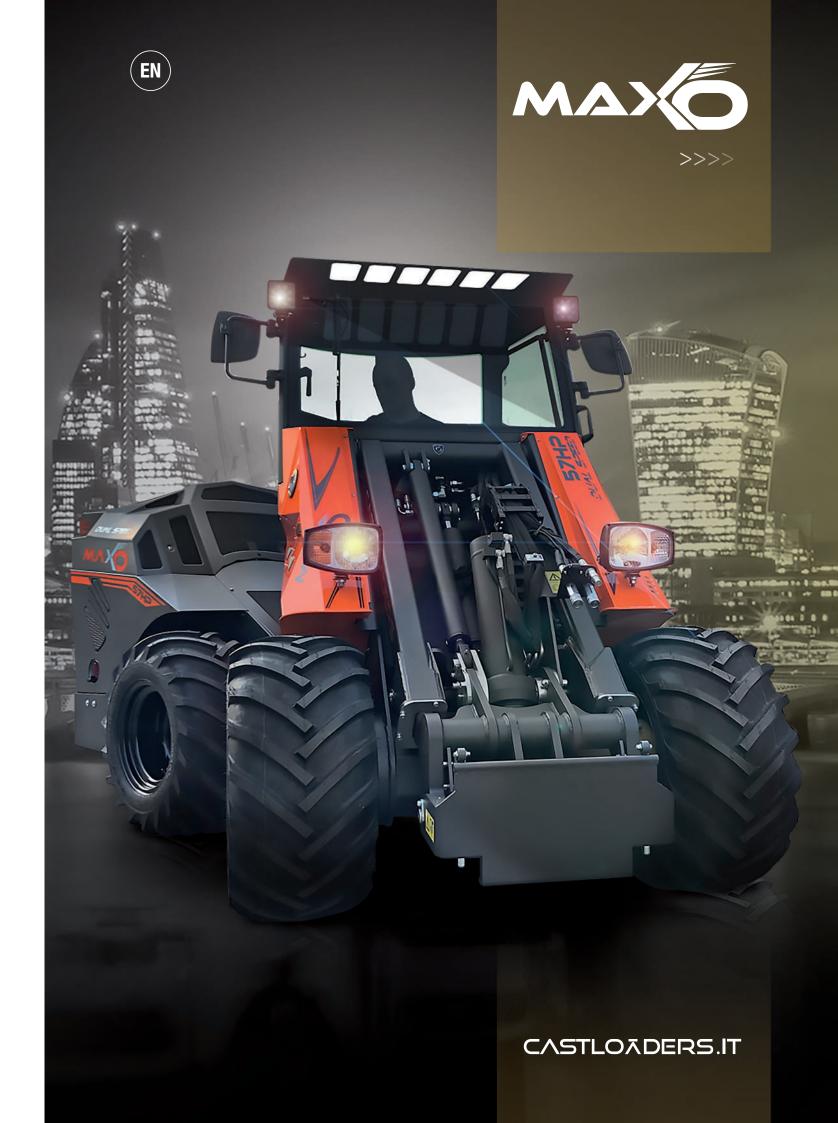

### WHEELS

CAST GROUP SRL Via A. Meucci,18 I-30035 MIRANO VE ph. +39041 5701827 fx +39041 5726786 info@cast-group.it

Cast Maxo represents today the flagship model of our production. It is produced in two watercooled versions of 57HP diesel engine which they differ in the speed system. A very powerful and robust machine, suitable for multiple applications, above all in agriculture and construction. All models can be supplied with heated cabin and air conditioning. The 11- function joystick is standard for all Maxo models and is available in ergonomic version as an option.