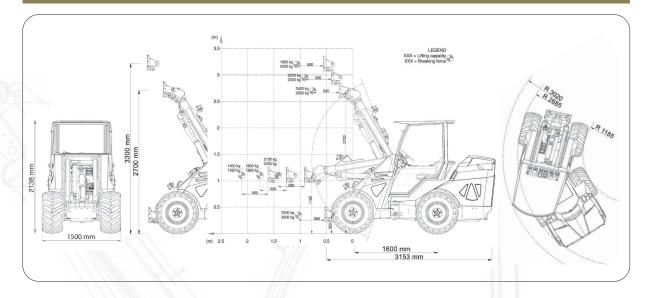

## CASTLOĀDERS













## DIMENSIONS AND LOADING DIAGRAMS



### WHEELS



















CAST GROUP SRL Via A. Meucci,18 I-30035 MIRANO VE ph. +39041 5701827 fx +39041 5726786 info@cast-group.it







Cast Maxo represents today the flagship model of our production. It is produced in two watercooled versions of 57HP diesel engine which they differ in the speed system. A very powerful and robust machine, suitable for multiple applications, above all in agriculture and construction. All models can be supplied with heated cabin and air conditioning. The 11- function joystick is standard for all Maxo models and is available in ergonomic version as an option.

#### **WORK LIGHTS**

High power led work lights.

#### ROAD LIGHTS

Approved road lights, built with shockproof and anti-wear material.











Agriculture Breeding Green maintenance Buildi