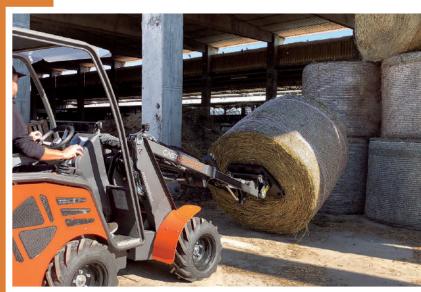

# 800 SERIES

The 800 series is characterized by a design with a strong personality. Thanks to its low structure center of gravity the vehicle remains stable on all types of ground and offers the operator excellent visibility and maneuverability.