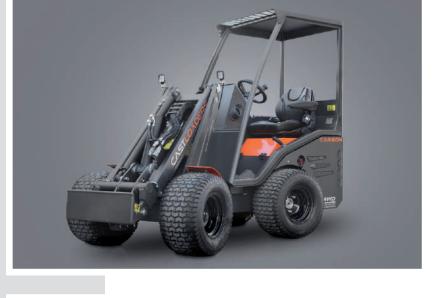

# 800 SERIES

The 800 series is characterized by a design with a strong personality. Thanks to its low structure center of gravity the vehicle remains stable on all types of ground and offers the operator excellent visibility and maneuverability.

Agriculture Breeding Green maintenance Building Road maintenance

CARBON

Telescopic boom height 2980 mm

Lifting capacity 950 Kg

Hydraulic system 46 I / min

Engine power 25 Hp

# The uniqueness of a machine built for demanding professionals.

Cast 830D is equipped with a liquid-cooled Kubota D1305 diesel engine. 4WD hydrostatic transmission and speed of 16 km / h. It is equipped with an electric differential lock and a double cylinder selflevelling system. Standard equipment includes the ergonomic 10-function joystick, adjustable steering column, 12V auxiliary socket, front led work lights, comfortable heated seat with safety belt, metal hoods, silent block, minimum size in width 920 mm, tractor tires 26x12.00-12.