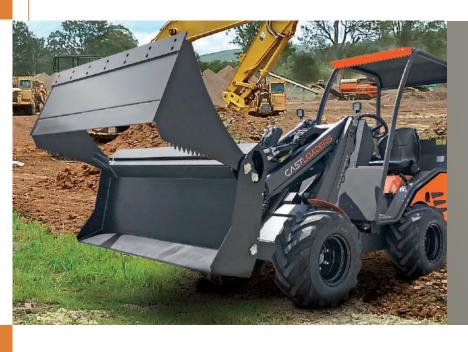

Agriculture Breeding Green maintenance Building Road maintenance

CARBON

Telescopic boom height 2980 mm

Lifting capacity 950 Kg

Hydraulic system 46 I / min

Engine power 25 Hp