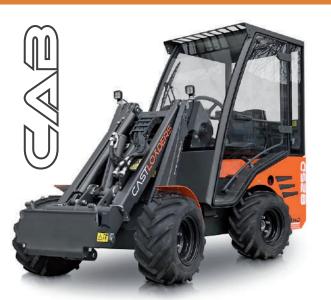

# CASTLOADERS

# 800 SERIES

# 800 SERIES

The 800 series is characterized by a design with a strong personality. Thanks to its low structure center of gravity the vehicle remains stable on all types of ground and offers the operator excellent visibility and maneuverability.