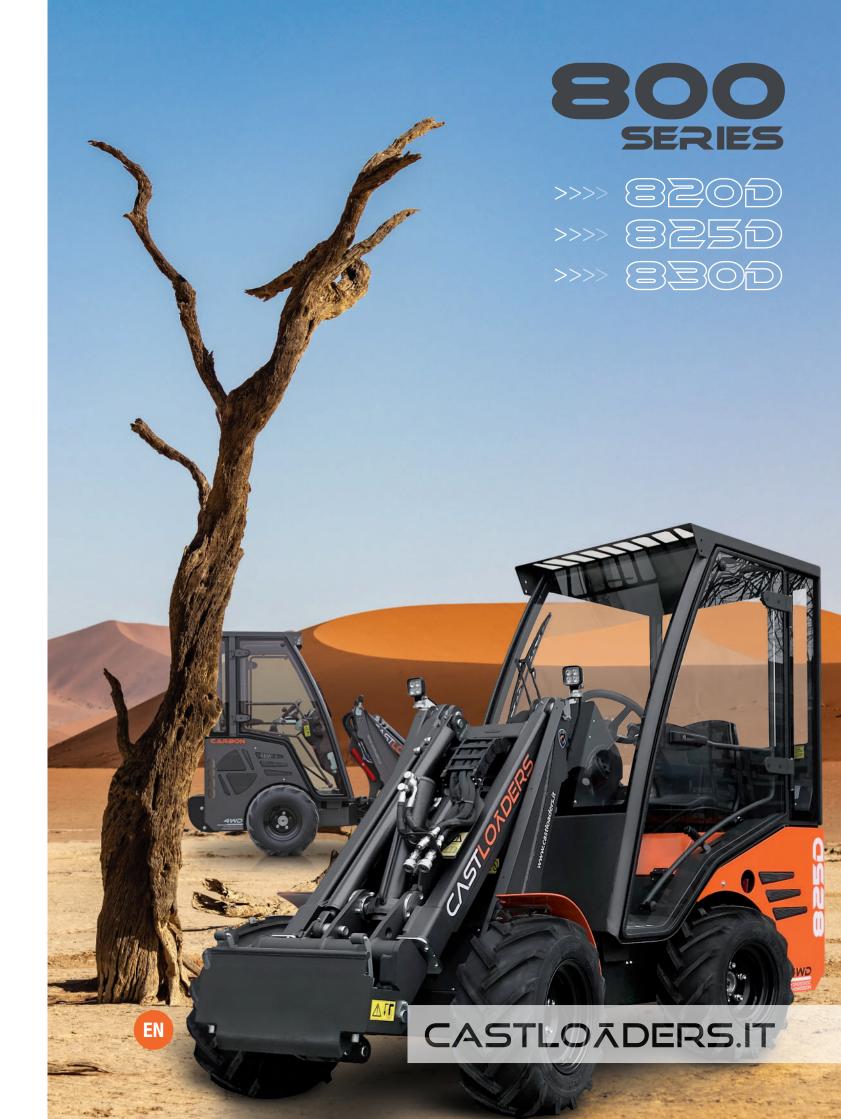

# 800 SERIES

# 800 SERIES

The 800 series is characterized by a design with a strong personality. Thanks to its low structure center of gravity the vehicle remains stable on all types of ground and offers the operator excellent visibility and maneuverability.