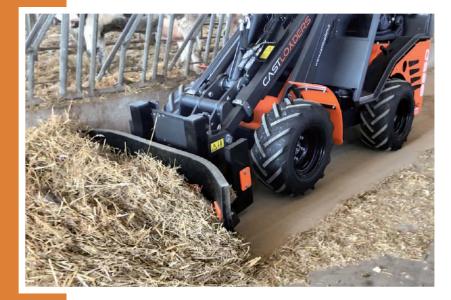

Agriculture Breeding Green maintenance Building Road maintenance

CARBON

Telescopic boom height 2980 mm

Lifting capacity 950 Kg

Hydraulic system 46 I / min

Engine power 25 Hp