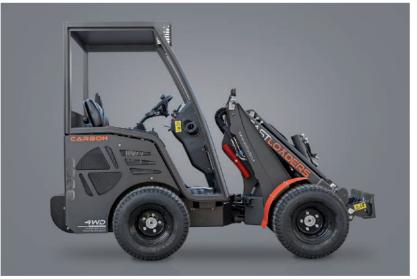

# 800 SERIES

The 800 series is characterized by a design with a strong personality. Thanks to its low structure center of gravity the vehicle remains stable on all types of ground and offers the operator excellent visibility and maneuverability.

Agriculture Breeding Green maintenance Building Road maintenance

CARBON

Telescopic boom height 2980 mm

Lifting capacity 950 Kg

Hydraulic system 46 I / min

Engine power 25 Hp

# The uniqueness of a machine built for demanding professionals.

Cast 830D is equipped with a liquid-cooled Kubota D1305 diesel engine. 4WD hydrostatic transmission and speed of 16 km / h. It is equipped with an electric differential lock and a double cylinder selflevelling system. Standard equipment includes the ergonomic 10-function joystick, adjustable steering column, 12V auxiliary socket, front led work lights, comfortable heated seat with safety belt, metal hoods, silent block, minimum size in width 920 mm, tractor tires 26x12.00-12.