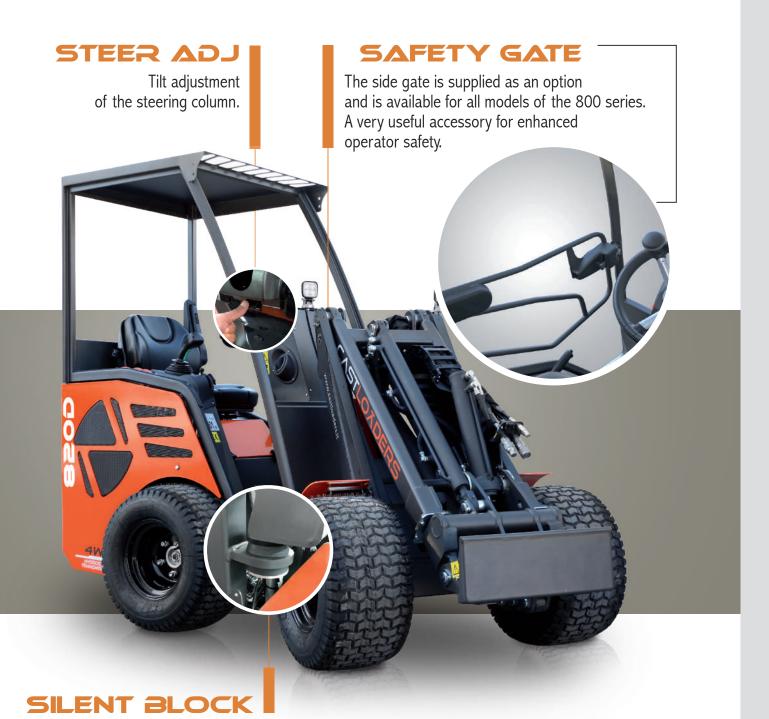

Lifting capacity 850 Kg Engine power 25 Hp Hydraulic system 42 I / min Telescopic boom height 2980 mm Cast 825D features a Kubota D1105 diesel engine, liquid cooled.

The transmission is 4WD hydrostatic and its speed reaches 12 km / h. It is equipped with an electric differential lock, double cylinder selflevelling system. Standard features include the 5-function joystick, adjustable steering column, 12V auxiliary socket, led work lights, comfortable and adjustable seat with safety belt, metal hoods, silent block, tractor tires 23x10.50-12.

# The uniqueness of a machine built for demanding professionals.

Cast 830D is equipped with a liquid-cooled Kubota D1305 diesel engine. 4WD hydrostatic transmission and speed of 16 km / h. It is equipped with an electric differential lock and a double cylinder selflevelling system. Standard equipment includes the ergonomic 10-function joystick, adjustable steering column, 12V auxiliary socket, front led work lights, comfortable heated seat with safety belt, metal hoods, silent block, minimum size in width 920 mm, tractor tires 26x12.00-12.