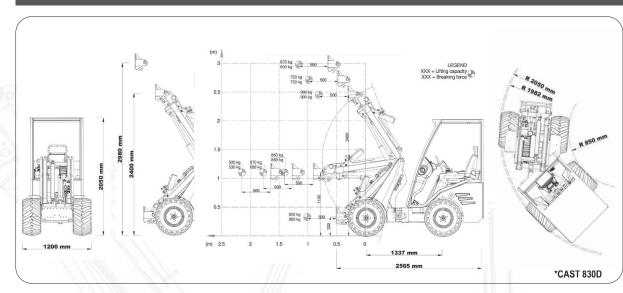

### DIMENSIONS AND LOADING DIAGRAMS\*

### 800 SERIES MODELS

|                  | LIFTING CAPACITY             | ENGINE POWER    | HYDRAULIC SYSTEM | BOOM HEIGHT |
|------------------|------------------------------|-----------------|------------------|-------------|
| CAST 820D        | 750 Kg (with counterweights) | 20 Hp / 14,9 kw | 30 l/min         | 2980 mm     |
| CAST 825D        | 850 Kg (with counterweights) | 25 Hp / 18,6 kw | 42 l/min         | 2980 mm     |
| CAST 830D CARBON | 950 Kg (with counterweights) | 25 Hp / 18,6 kw | 46 l/min         | 2980 mm     |