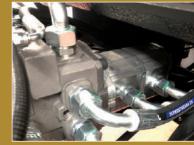

RPS (Rigid Pipe System) is the hydraulic piping distribution system used on the whole 30 Series.

The rigid pipes are made of the highest quality materials and guarantee an extraordinary resistance to wear and tear. They are arranged in an orderly manner and are easily accessible for maintenance.