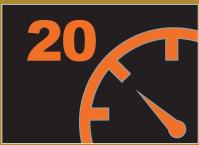

Details make

the difference.

oil gauge, and electric floating

(mod. LX ,Poclain Single Speed). 20 Km/h (mod. LX Carbon, Poclain Dual Speed).

comfort and fluidity of use.

Telescopic boom height up to 2980mm, the highest of its line.