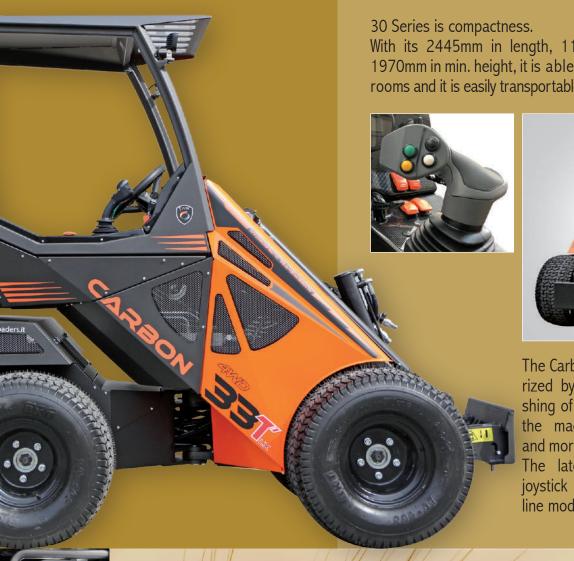

# 30 SERIES

## CASTGROUP

CAST GROUP S.r.I. UNIPERSONALE
Via A. Meucci, 18
30035 Mirano VE Italia
ph. +39 041 5701827- fax +39 041 5726786
info@cast-group.it

With its 2445mm in length, 1160mm in min. width and 1970mm in min. height, it is able to access the narrowest rooms and it is easily transportable.

The Carbon Line series is characterized by the "Carbon-Look " finishing of the dashboard which give the machine greater sportiness and more aggressive configuration. The latest-generation ergonomic joystick is standard on all Carbon line models.