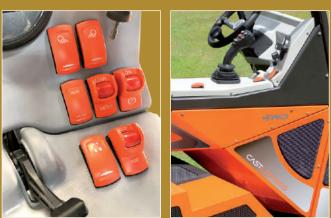

The controls of the hydraulic pumps are at hand and well arranged.

functioning of hydraulic equipment, mulchers, lawnmowers, bigger tillers.

A wide range of accessories is available for the models of 30 Series to meet the multiple needs in the agriculture, farming, forestry, construction and gardening sectors.

The Carbon Line series is characterized by the "Carbon-Look " finishing of the dashboard which give the machine greater sportiness and more aggressive configuration. The latest-generation ergonomic joystick is standard on all Carbon line models.