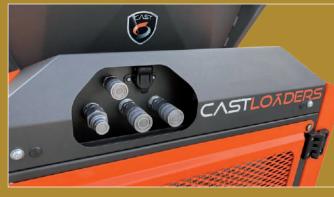

The new rear hydraulic outlets are easily accessible. There is the possibility to add the hydraulic flow divider, typical of big municipal machinery, which allows to work simultaneously with front and rear equipment.

The controls of the hydraulic pumps are at hand and well arranged.

functioning of hydraulic equipment, mulchers, lawnmowers, bigger tillers.

A wide range of accessories is available for the models of 30 Series to meet the multiple needs in the agriculture, farming, forestry, construction and gardening sectors.