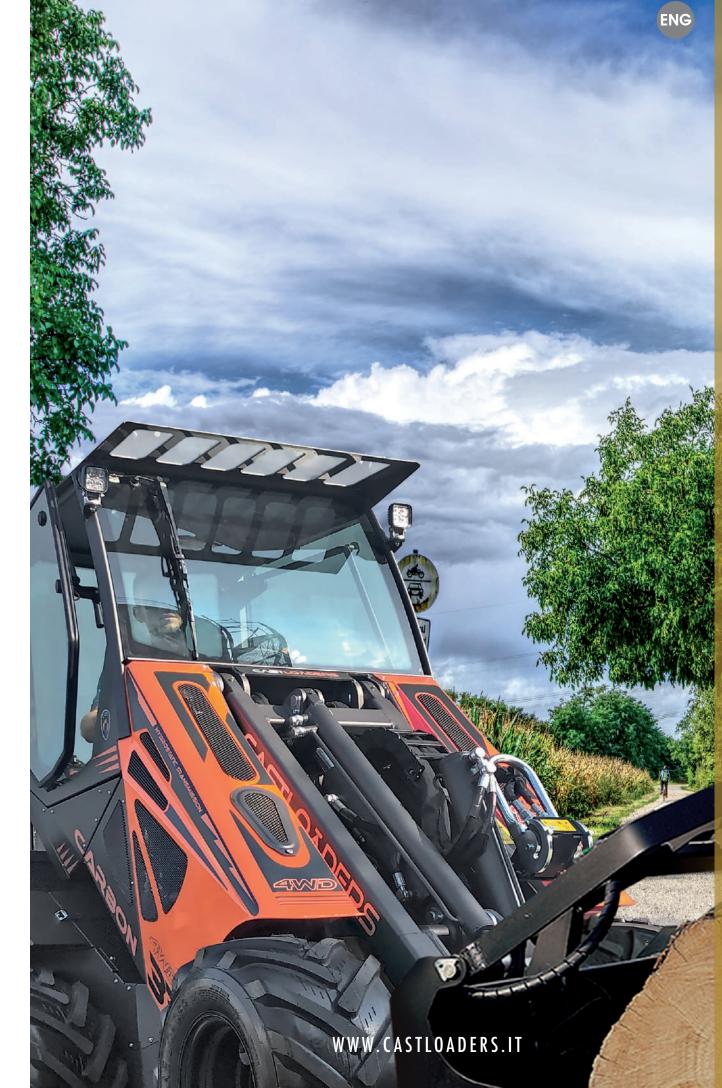

| 1112                         | 7//          |                  |             |
| CAST 23T   | 850 Kg (with counterweights) | 23 Hp        | 32 lt/min        | 2945 mm     |
| CAST 28T   | 950 Kg (with counterweights) | 25 Hp        | 42 lt/min        | 2945 mm     |
| CAST 30T   | 950 Kg (with counterweights) | 25 Hp        | 42 lt/min        | 2945 mm     |
| CAST 33T   | 950 Kg (with counterweights) | 25 Hp        | 46 lt/min        | 2980 mm     |
| CAST 33TLX | 950 Kg (with counterweights) | 25 Hp        | 46 lt/min        | 2980 mm     |
|            |                              |              |                  |             |



## CASTGROUP

CAST GROUP S.r.I. UNIPERSONALE
Via A. Meucci, 18
30035 Mirano VE Italia
ph. +39 041 5701827- fax +39 041 5726786
info@cast-group.it







With its 2445mm in length, 1160mm in min. width and 1970mm in min. height, it is able to access the narrowest rooms and it is easily transportable.



The Carbon Line series is characterized by the "Carbon-Look " finishing of the dashboard which give the machine greater sportiness and more aggressive configuration. The latest-generation ergonomic joystick is standard on all Carbon line models.

Details make

the difference.



oil gauge, and electric floating





(mod. LX ,Poclain Single Speed). 20 Km/h (mod. LX Carbon, Poclain Dual Speed).



comfort and fluidity of use.



Telescopic boom height up to 2980mm, the highest of its line.



Electric differential lock is standard





Series 30 Castloaders represents technology and innovation in the field of multifunctional loaders. Tech