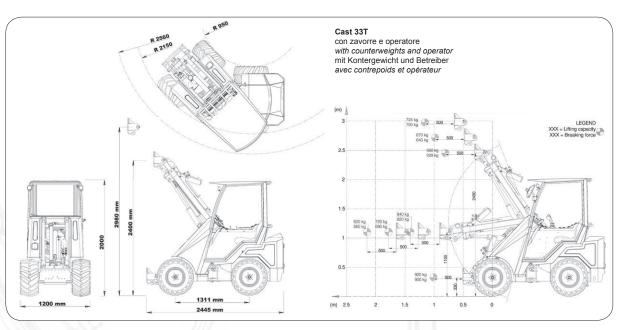

## 30 SERIES MODELS

|            | LIFTING CAPACITY             | ENGINE POWER | HYDRAULIC SYSTEM | BOOM HEIGHT |
|------------|------------------------------|--------------|------------------|-------------|
| 1///       | 1112                         | 7//          |                  |             |
| CAST 23T   | 850 Kg (with counterweights) | 23 Hp        | 32 lt/min        | 2945 mm     |
| CAST 28T   | 950 Kg (with counterweights) | 25 Hp        | 42 lt/min        | 2945 mm     |
| CAST 30T   | 950 Kg (with counterweights) | 25 Hp        | 42 lt/min        | 2945 mm     |
| CAST 33T   | 950 Kg (with counterweights) | 25 Hp        | 46 lt/min        | 2980 mm     |
| CAST 33TLX | 950 Kg (with counterweights) | 25 Hp        | 46 lt/min        | 2980 mm     |
|            |                              |              |                  |             |

Details make

the difference.

oil gauge, and electric floating

(mod. LX ,Poclain Single Speed). 20 Km/h (mod. LX Carbon, Poclain Dual Speed).

comfort and fluidity of use.

Telescopic boom height up to 2980mm, the highest of its line.