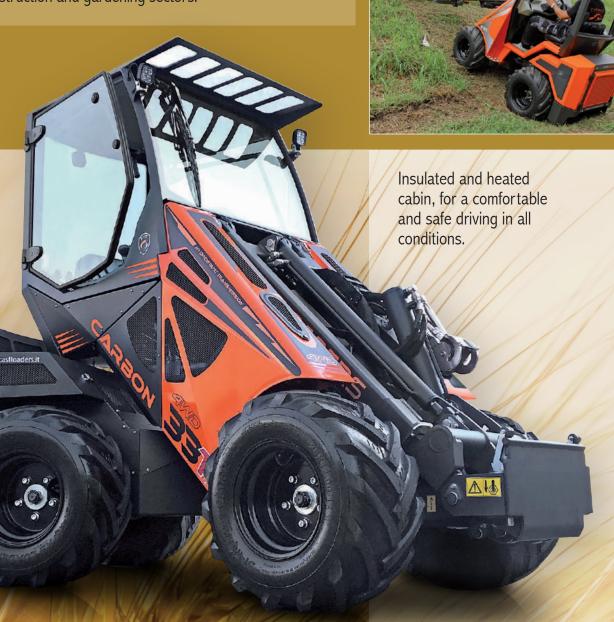

The Carbon Line series is characterized by the "Carbon-Look " finishing of the dashboard which give the machine greater sportiness and more aggressive configuration. The latest-generation ergonomic joystick is standard on all Carbon line models.