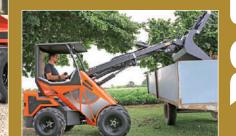

Details make

the difference.

oil gauge, and electric floating

(mod. LX ,Poclain Single Speed). 20 Km/h (mod. LX Carbon, Poclain Dual Speed).

comfort and fluidity of use.

Telescopic boom height up to 2980mm, the highest of its line.

The controls of the hydraulic pumps are at hand and well arranged.

functioning of hydraulic equipment, mulchers, lawnmowers, bigger tillers.

A wide range of accessories is available for the models of 30 Series to meet the multiple needs in the agriculture, farming, forestry, construction and gardening sectors.