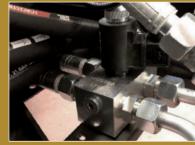

The new rear hydraulic outlets are easily accessible. There is the possibility to add the hydraulic flow divider, typical of big municipal machinery, which allows to work simultaneously with front and rear equipment.

RPS (Rigid Pipe System) is the hydraulic piping distribution system used on the whole 30 Series.

The rigid pipes are made of the highest quality materials and guarantee an extraordinary resistance to wear and tear. They are arranged in an orderly manner and are easily accessible for maintenance.