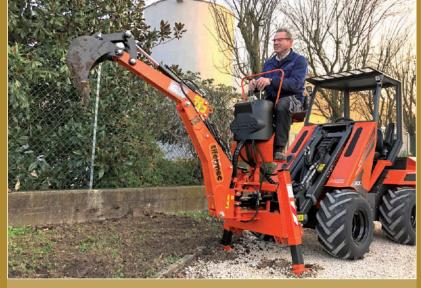

The controls of the hydraulic pumps are at hand and well arranged.

functioning of hydraulic equipment, mulchers, lawnmowers, bigger tillers.

A wide range of accessories is available for the models of 30 Series to meet the multiple needs in the agriculture, farming, forestry, construction and gardening sectors.

RPS (Rigid Pipe System) is the hydraulic piping distribution system used on the whole 30 Series.

The rigid pipes are made of the highest quality materials and guarantee an extraordinary resistance to wear and tear. They are arranged in an orderly manner and are easily accessible for maintenance.