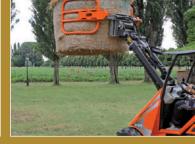

Details make

the difference.

oil gauge, and electric floating

(mod. LX ,Poclain Single Speed). 20 Km/h (mod. LX Carbon, Poclain Dual Speed).

comfort and fluidity of use.

Telescopic boom height up to 2980mm, the highest of its line.

Electric differential lock is standard

Series 30 Castloaders represents technology and innovation in the field of multifunctional loaders. Technical features make the difference and stand out to the advantage of improved performance, easiness of use and reduced